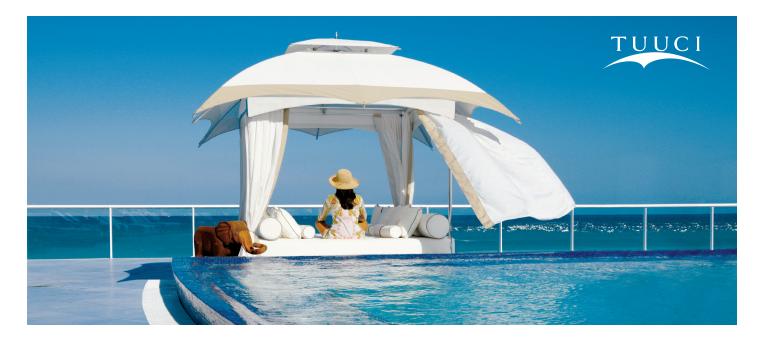

## CRESCENT LOUNGE

Enjoying the natural world's elements has never been so relaxing. The Crescent Lounge is an oasis of comfort and style, riding on 100 square feet of plush cushions, throw pillows, drapery and full open-air shade coverage. Constructed of Tuuci®'s Armor-Wall™ aluminum framework, stainless steel hardware and marine grade patented components, the Crescent Lounge is suited to withstand any outdoor environment. Enjoy this comfort lounge directly on the beach, under the sun and by the water. The Crescent Lounge is your private relaxation oasis.