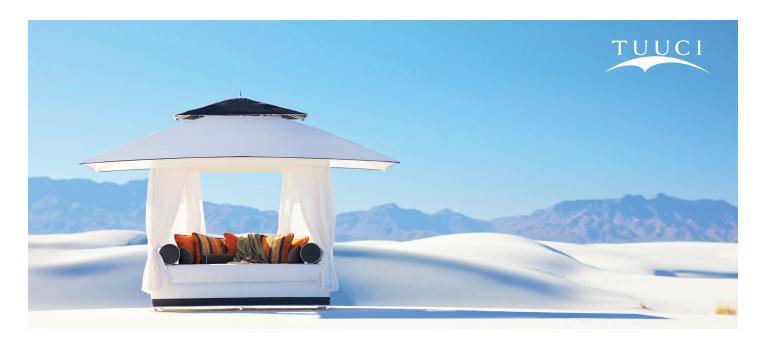

## MERCURY SHADE LOUNGE

Open air, covered with shade and filled with cushions and comfort, the Mercury Bed & Sun Lounge takes relaxation to a new level. Constructed with Tuuci®'s polished-titanium Armor-Wall™ aluminum frame and modular marine grade components, the Mercury features high-performance fabric cushions and bed coverings with sheer privacy curtains. Optional market-style canopy top with Vector Vent can be removed to reveal standard retractable sunroof drapes. It's extreme ambiance for any property.