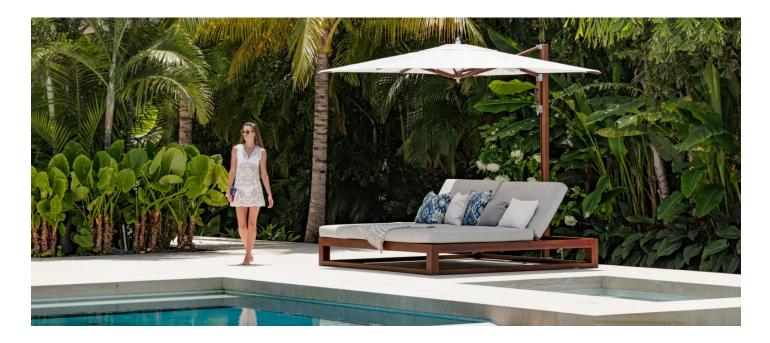

## SOLANOX DOUBLE CHAISE LOUNGE

Tuuci®'s exclusive Solanox Double Chaise Lounge is luxury and durability in one package. Engineered with 4" square Armor Wall aluminum extrusions, and finished with our range of powder-coat options or our exclusive Aluma-TEAK™ finish, this eye-popping piece is at home in any commercial or residential environment. Enjoy a good book or lie back for an afternoon nap. Relaxation has never been so beautiful.