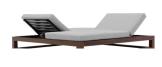

## SOLANOX DOUBLE CHAISE LOUNGE

Tuuci®'s exclusive Solanox Double Chaise Lounge is luxury and durability in one package. Engineered with 4" square Armor Wall aluminum extrusions, and finished with our range of powder-coat options or our exclusive Aluma-TEAK™ finish, this eye-popping piece is at home in any commercial or residential environment. Enjoy a good book or lie back for an afternoon nap. Relaxation has never been so beautiful.

FEATURES FINISH OPTIONS SHAPE & SIZES

Adjustable reclining

Adjustable reclining positions

Adjustable reclining positions

Adjustable reclining positions

Java

Natural

Weathered