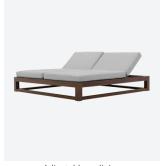

## SOLANOX DOUBLE CHAISE LOUNGE

Tuuci®'s exclusive Solanox Double Chaise Lounge is luxury and durability in one package. Engineered with 4" square Armor Wall aluminum extrusions, and finished with our range of powder-coat options or our exclusive Aluma-TEAK™ finish, this eye-popping piece is at home in any commercial or residential environment. Enjoy a good book or lie back for an afternoon nap. Relaxation has never been so beautiful.