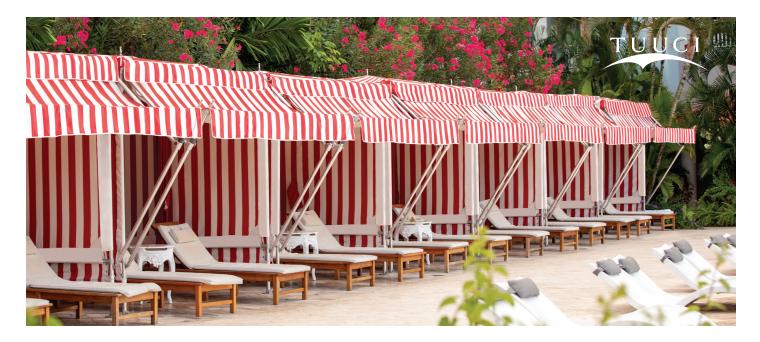

## ST. TROPEZ CABANA

Adorned with luxurious fabric walls and interior trimmings for the ultimate in beachfront privacy, the pavilion is inspired by the seaside lifestyles of the Mediterranean coast. The St. Tropez Cabana features three fabric walls and a unique, height adjustable, retractable awning, as well as interior privacy drapes that are ideal for creating a secluded changing or storage area. This is the most luxurious chalet for soaking in any seaside landscape.

FEATURES FINISH OPTIONS SHAPE & SIZES

Venice Aluminum Finial

Armor-Wall Mast

Reinforced Strut Joint

10' x 12' / 3.0m x 3.65m

Aluminum Construction w/ Stainless Steel Components

Stainless Steel Curtain Rings, Grommets, and Clips