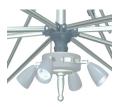

FEATURES FINISH OPTIONS SHAPE & SIZES

Venice Aluminum Finial

Armor-Wall Mast

Reinforced Strut Joint

10' x 12' / 3.0m x 3.65m

Aluminum Construction w/ Stainless Steel Components

Stainless Steel Curtain Rings, Grommets, and Clips