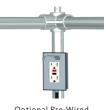

## PRODUCT OVERVIEW

## ST. TROPEZ CABANA

Adorned with luxurious fabric walls and interior trimmings for the ultimate in beachfront privacy, the pavilion is inspired by the seaside lifestyles of the Mediterranean coast. The St. Tropez Cabana features three fabric walls and a unique, height adjustable, retractable awning, as well as interior privacy drapes that are ideal for creating a secluded changing or storage area. This is the most luxurious chalet for soaking in any seaside landscape.

FEATURES FINISH OPTIONS SHAPE & SIZES



Venice Aluminum Finial



Armor-Wall Mast



Reinforced Strut Joint







10' x 12' / 3.0m x 3.65m



Aluminum Construction w/ Stainless Steel Components



Stainless Steel Curtain Rings, Grommets, and Clips



Optional Pre-Wired Junction Box

**TUUCI.COM** 09.9.2022-V1