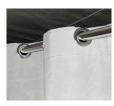

FEATURES FINISH OPTIONS SHAPE & SIZES

Venice Aluminum Finial

Armor-Wall Mast

Reinforced Strut Joint

10' x 12' / 3.0m x 3.65m

Aluminum Construction w/ Stainless Steel Components

Stainless Steel Curtain Rings, Grommets, and Clips