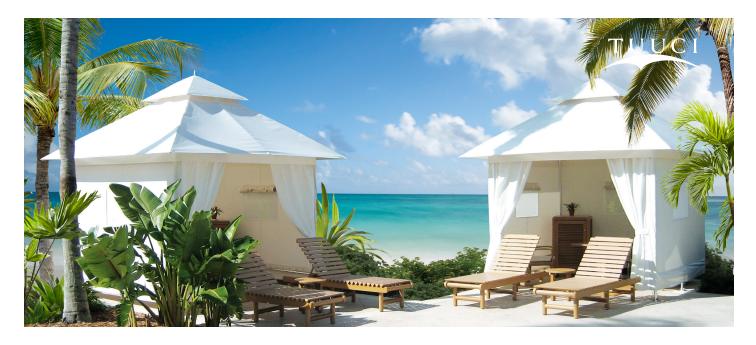

## GRAND PACIFIC CABANA

The ultimate in beauty and privacy with maximum durability. Topped with an oversized market profile, Vector Vent canopy and flanked with three optional tensioned structural fabric walls, the Grand Pacific offers a romantic retreat and spacious outdoor room. Armor-Wall™ marine grade aluminum makes this our toughest pavilion. Custom-crafted, high-performance marine grade fabrics ensure durability, and beauty is never compromised.