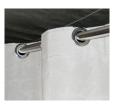

FEATURES FINISH OPTIONS SHAPE & SIZES

Venice Aluminum Finial

Armor-Wall Mast

Reinforced Strut Joint

Square .. / m. .. / 3.7m

Aluminum Construction w/ Stainless Steel Components

Stainless Steel Curtain Rings, Grommets, and Clips