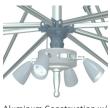

FEATURES FINISH OPTIONS SHAPE & SIZES

Venice Aluminum Finial

Armor-Wall Mast

Reinforced Strut Joint

Square .. / m. .. / 3.7m

Aluminum Construction w/ Stainless Steel Components

Stainless Steel Curtain Rings, Grommets, and Clips