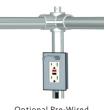

## PRODUCT OVERVIEW

## GRAND PACIFIC CABANA

The ultimate in beauty and privacy with maximum durability. Topped with an oversized market profile, Vector Vent canopy and flanked with three optional tensioned structural fabric walls, the Grand Pacific offers a romantic retreat and spacious outdoor room. Armor-Wall™ marine grade aluminum makes this our toughest pavilion. Custom-crafted, high-performance marine grade fabrics ensure durability, and beauty is never compromised.

FEATURES FINISH OPTIONS SHAPE & SIZES



Venice Aluminum Finial



Armor-Wall Mast



Reinforced Strut Joint







Square .. / m. .. / 3.7m



Aluminum Construction w/ Stainless Steel Components



Stainless Steel Curtain Rings, Grommets, and Clips



Optional Pre-Wired Junction Box

09.9.2022-V1 TUUCI.COM