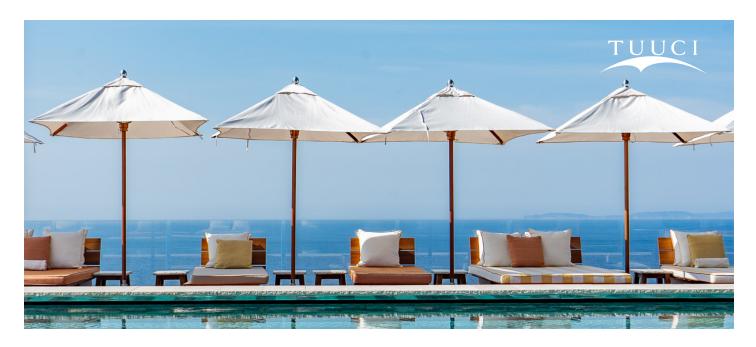

## BAY MASTER M1 MARITIME HARDWOOD

As part of the Essential Collection, Tuuci e's line of elegant shade parasols, where old-world craftsmanship is perfectly matched with modern corrosion-proof materials, the Bay Master M1 Maritime Hardwood is consistently a top parasol choice for luxury resorts throughout the world and for good reason; it's able to withstand tough, windy conditions in tropical climates. Tuuci's proprietary stainless steel non-expansion sleeves prevent the center pole, made from long-grain hardwood, from swelling. This unique feature allows the ribs to breathe, instead of break, in gusty conditions, ensuring years of uninterrupted service. Never before has the wind been at such a disadvantage.