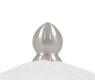

Cam Lock Lever - Allows 360° Rotation

Reinforced Strut Joint

MAX Acorn Finial

Cantilever Stem Cover

Polished Titanium

FLAGSHIP

Java

Driftwood