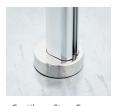

Cam Lock Lever - Allows 360° Rotation

Reinforced Strut Joint

MAX Acorn Finial

Cantilever Stem Cover

Polished Titanium

FLAGSHIP

Java

Driftwood