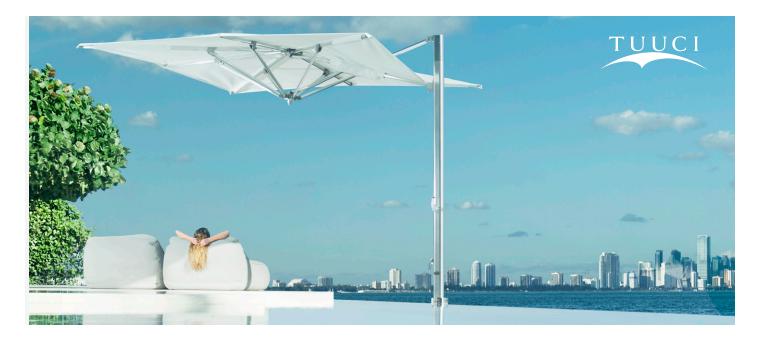

## OCEAN MASTER MAX ZERO HORIZON CANTILEVER

This Ocean Master Max Zero Horizon Cantilever is a minimalistic approach to shade with a striking horizontal canopy. Maintaining a "zero" vertical profile, the level canopy allows for an undisturbed view as it disappears into the horizon. A design never before seen with a cantilevered mast, the 10' square parasol is graceful and generously proportioned to create cool retreats with warm ambiance.